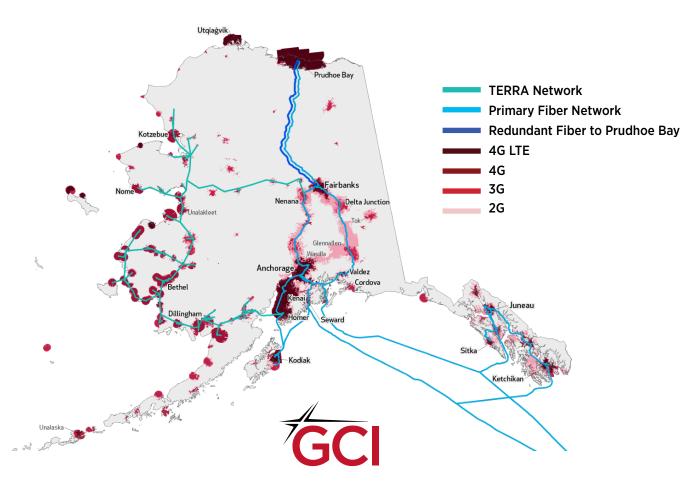

## GCI'S STATEWIDE NETWORK COVERAGE

## GCI is the nation's premier provider of Arctic connectivity.

We have invested more than \$3 billion in private capital to build a network that covers 97% of Alaskans, and are the only provider to deliver dual-fiber connectivity to the North Slope, providing best-in-class LTE technology to Alaska's oil fields.