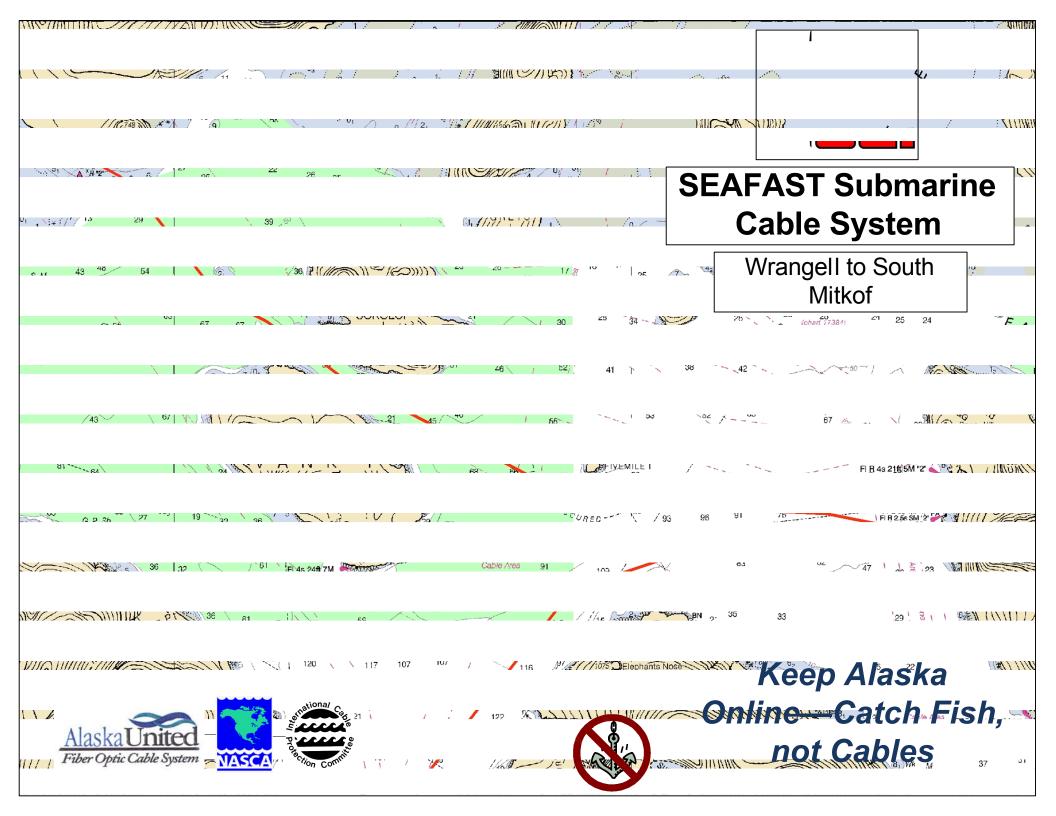

## Attention Alaska Southeast Mariners

Active FCC licensed telecommunications cables are located along the described routes providing vital communication links for Alaska

| GCI<br>System Name: SEAFAST |             |              |         |
|-----------------------------|-------------|--------------|---------|
|                             |             |              |         |
| Pos. No.                    | Latitude    | Longitude    | Fathoms |
| 1                           | N56 27.2200 | W132 23.0400 | 2       |
| 2                           | N56 27.2617 | W132 23.2809 | 8       |
| 3                           | N56 27.3308 | W132 23.4785 | 19      |
| 4                           | N56 27.4567 | W132 24.6594 | 67      |
| 5                           | N56 27.5697 | W132 25.7210 | 72      |
| 6                           | N56 27.7171 | W132 31.1200 | 74      |
| 7                           | N56 28.4890 | W132 33.8007 | 60      |
| 8                           | N56 29.1976 | W132 36.2662 | 30      |
| 9                           | N56 29.8936 | W132 37.9597 | 62      |
| 10                          | N56 30.2003 | W132 39.0295 | 68      |
| 11                          | N56 31.1948 | W132 40.4320 | 46      |
| 12                          | N56 31.6491 | W132 41.1607 | 26      |
| 13                          | N56 31.8300 | W132 41.7600 | 6       |